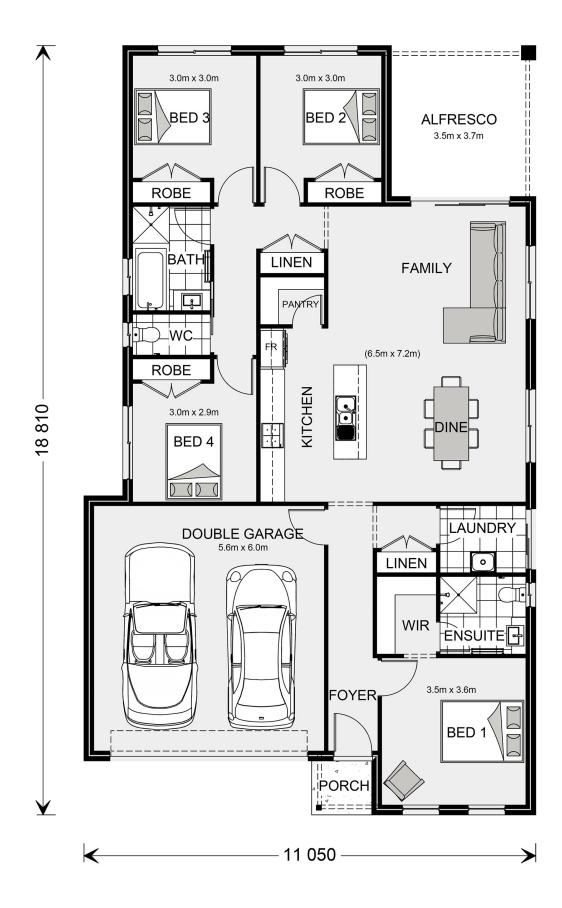

BED BED 2 ALFRESCO FAMILY \_wc ROBE 18 810 Ŧ BED 4 LAUND DOUBLE GARAGE **m** LINEN ENSUITE BED 1 11 050

\* Price listed is indicative only and does not include stamp duty, legal fees or conveyancing costs. Images may depict optional upgrades including fixtures, fencing, landscaping, features, facades, finishes and/or other items which are not included in the stated price. Further information overleaf. For further information, please talk to a New Homes Consultant or visit our website at https://www.gjgardner.com.au/house-and-land-pricing.