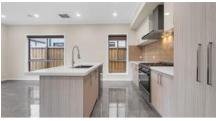

## Turnkey Inclusions

- Customised Floorplans
- Fixed site costs \*
- Coloured Concrete Driveway
- Flooring throughout Carpet and tiles
- LED lighting to Porch, entry, Kitchen, meals ,Living & Bedrooms
- Brick infills above all windows & doors
- 2700mm ceiling heights
- Stone Benchtops to Kitchen & Bathrooms
- Ducted heating & Evaporative cooling
- Front landscaping
- Holland blinds & Recycle Water
- 900mm Appliances
- All Design guidelines covered
- Letterbox, clothesline, Half share fencing
- And so much more....