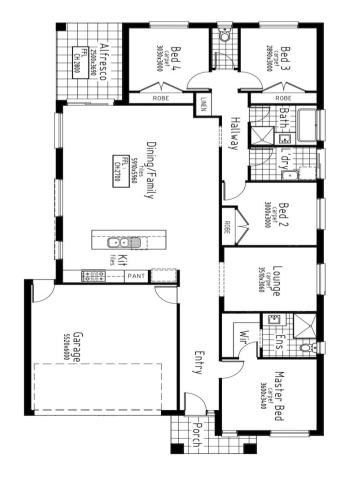

## House & Land Package \$731,900 Titling in Sep 2023

Lot 3012 Slavko Dríve, Aspíre, Fraser Ríse House Síze 22sqs Land Síze 400m²(12.5x32)

\*Images displayed in this document are for illustration purposes only and may depicts upgraded items which are not included in the price. The price is based on land availability, inspection of the developer supplied engineering drawings, plans of subdivision and ASAC PROPERTY GROUP house floor plans. This package is subject to developer and council approval.