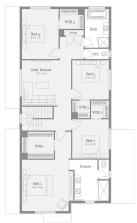

## 400m<sup>2</sup> | 34sq

Lot 3014, Slavko Drive, Fraser Rise (Titles: Q4, 2023)

House & Land

\$965,726

## **Inclusions**

House and Land Package includes:

25 Year Structural Guarantee

Luxury inclusions (refer to incl. list)

Guest bed option available ILO Home Office

Flooring throughout

2740mm high ceilings to GF

LED Downlights to entry & living areas as per plan

40mm stone benchtops to the kitchen, 20mm to bathroom and ensuite

900mm European SMEG appliances inc. Dishwasher

Double Glazing to all windows

Site cost allowance

Facade

Turn key option available

For more information please contact Ilona Tanti on 0417 912 015