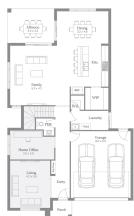

## 400m<sup>2</sup> | 34sq

Lot 3014, Slavko Drive, Fraser Rise (Titles: Q4, 2023)

House & Land

\$965,726

## **Inclusions**

House and Land Package includes:

25 Year Structural Guarantee

Luxury inclusions (refer to incl. list)

Guest bed option available ILO Home Office

Flooring throughout

2740mm high ceilings to GF

LED Downlights to entry & living areas as per plan

40mm stone benchtops to the kitchen, 20mm to bathroom and ensuite

900mm European SMEG appliances inc. Dishwasher

Double Glazing to all windows

Site cost allowance

Facade

Turn key option available

For more information please contact Ilona Tanti on 0417 912 015