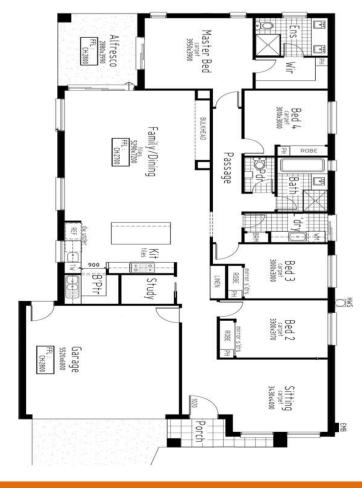

## House & Land Package \$770,900 Titling in Sep 2023

LOT 3507 Remembrance Circuit, Aspire, Fraser Rise House Size 26sqs Land Size 420m²(14x30)

\*Images displayed in this document are for illustration purposes only and may depicts upgraded items which are not included in the price. The price is based on land availability, inspection of the developer supplied engineering drawings, plans of subdivision and ASAC PROPERTY GROUP house floor plans. This package is subject to developer and council approval.