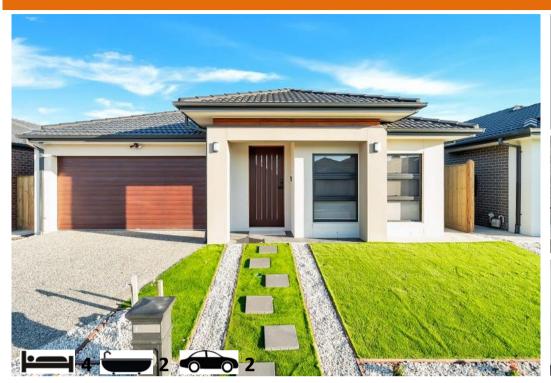

## House & Land Package \$770,900 Titling in Sep 2023

LOT 3507 Remembrance Circuit, Aspire, Fraser Rise House Size 26sqs Land Size 420m²(14x30)

## Turnkey Inclusions

- Customised Floorplans
- Fixed site costs \*
- Coloured Concrete Driveway
- Flooring throughout Carpet and tiles
- LED lighting to Porch, entry, Kitchen, meals ,Living & Bedrooms
- Brick infills above all windows & doors
- 2700mm ceiling heights
- Stone Benchtops to Kitchen & Bathrooms
- Ducted heating & Evaporative cooling
- Front landscaping
- Holland blinds & Recycle Water
- 900mm Appliances
- All Design guidelines covered
- Letterbox, clothesline, Half share fencing
- And so much more....