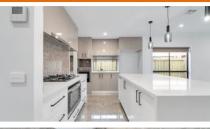

## Turnkey Inclusions

- Customised Floorplans
- Fixed site costs \*
- Coloured Concrete Driveway
- Flooring throughout Carpet and tiles
- LED lighting to Porch, entry, Kitchen, meals ,Living & Bedrooms
- Brick infills above all windows & doors
- 2700mm ceiling heights
- Stone Benchtops to Kitchen & Bathrooms
- Ducted heating & Evaporative cooling
- Front landscaping
- Holland blinds & Recycle Water
- 900mm Appliances
- All Design guidelines covered
- Letterbox, clothesline, Half share fencing
- And so much more....