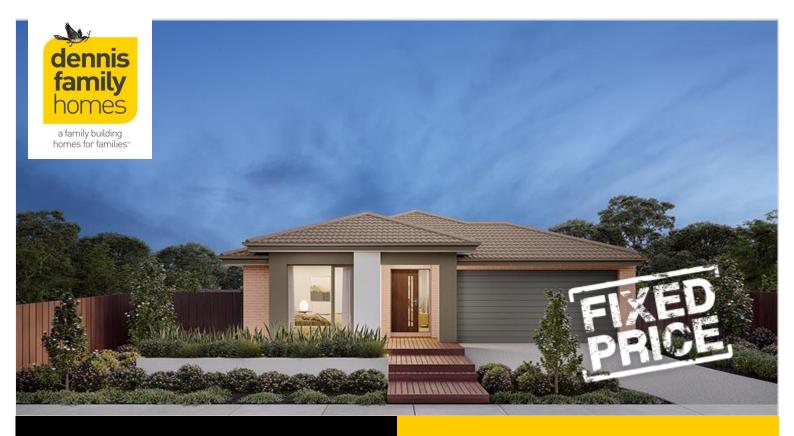

## **HOUSE & LAND**

\$778,166\*

## ASPIRE ESTATE - FRASER RISE

Lot 3513 Remembrance Circuit Fraser Rise VIC 3335

- ✓ Inspirations Essence Inclusions
- ✓ BAL 12.5 inclusions
- √ Fixed Site Costs
- ✓ Developer/Estate Covenant Requirements
- ✓ Water Tank
- ✓ Recycled water connection
- ✓ NBN/Opticomm/Redtrain/Multinet/CNT Corp. connection
- √ Double Garage
- ✓ Sectional Garage Door
- ✓ Remote control to garage door
- √ Flyscreens
- √ 900mm Technika appliance pack
- ✓ Gas ducted heating
- ✓ Current Promotion
- ✓ Series 1 timber-look laminate flooring to Entry/Kitchen/Meals/Family
- ✓ Carpet to remaining areas
- ✓ Concrete paving to driveway and portico (up to 35m2)
- ✓ Designer front entry door
- ✓ Lockable internal access door from garage
- ✓ Overhead cupboards with bulkhead above to kitchen
- ✓ Designer mixer tapware throughout
- √ Feature Render

## A 4 → 2 A 2 A 1 Cobden 263 Verve Facade

(Inspirations Essence)

Home size: 25.52sq Land size: 400.00m<sup>2</sup>