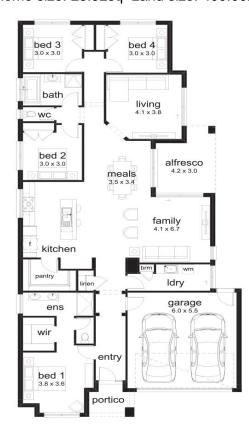

## A 4 → 2 A 2 A 1 Cobden 263 Verve Facade

(Inspirations Essence)

Home size: 25.52sq Land size: 400.00m<sup>2</sup>