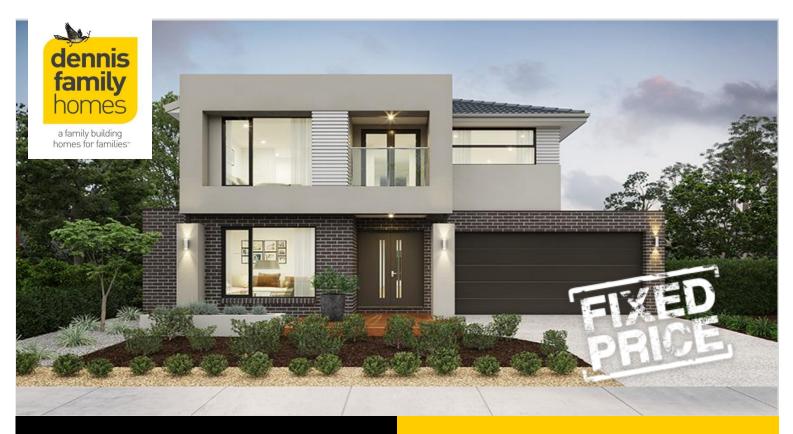

## **HOUSE & LAND**

\$997,807\*

## **ASPIRE ESTATE - FRASER RISE**

Lot 3507 Remembrance Circuit Fraser Rise VIC 3335

- ✓ Inspirations Essence Inclusions
- ✓ BAL 12.5 inclusions
- ✓ Fixed Site Costs
- ✓ Developer/Estate Covenant Requirements
- ✓ Water Tank
- ✓ Recycled water connection
- ✓ NBN/Opticomm/Redtrain/Multinet/CNT Corp. connection
- ✓ Double Garage
- ✓ Sectional Garage Door
- ✓ Remote control to garage door
- √ Flyscreens
- √ 900mm Technika appliance pack
- ✓ Gas ducted heating
- ✓ Current Promotion
- ✓ Series 1 timber-look laminate flooring to Entry/Kitchen/Meals/Family
- ✓ Carpet to remaining areas
- ✓ Concrete paving to driveway and portico (up to 35m2)
- ✓ Designer front entry door
- ✓ Lockable internal access door from garage
- ✓ Overhead cupboards with bulkhead above to kitchen
- ✓ Designer mixer tapware throughout
- √ Feature Render