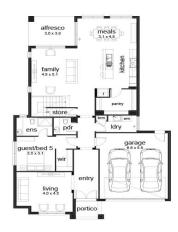

Go to dennisfamily.com.au or call **1800 DENNIS** for more information.

Sameer Mendiratta 0428 135 019

Reference HL0044914

(Inspirations Essence)
Home size: 40.22sq Land size: 420.00m<sup>2</sup>