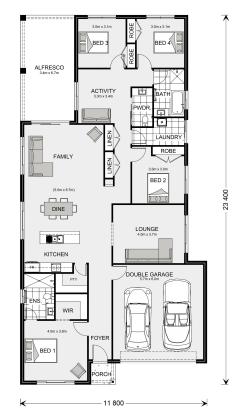

## **From** \$838,513\*

Pacific 250

3552 Reminiscence Street, Fraser Rise

Land Area: 448 m<sup>2</sup>

Contact Sophia Demertzis on 0451 795 096

## **Inclusions:**

- + Upgraded "Executive" Facade
- + Overhead Cupboards & Soft Close Drawers
- + 900mm Westinghouse Appliances & Upgraded Electrical
- + High Quality Floor Coverings Throughout & Cooling
- + Upgraded Ceiling Height & Range Of Fittings and Fixtures
- + \*Site Cost Allowance