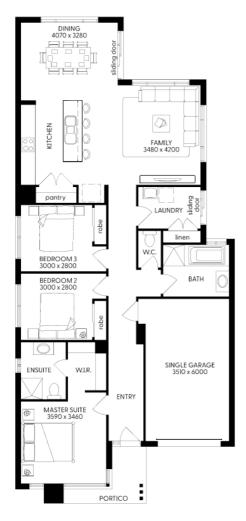

#### House Plan:

# LOT #3539 Aspire Address: Gumtree Way, Fraser Rise, 3336

294 m<sup>2</sup>