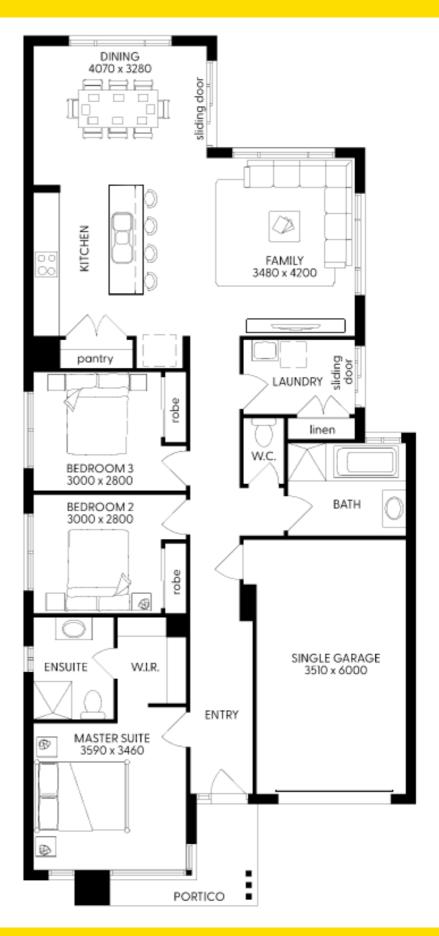

#### House Plan:

# LOT #3539 Aspire Address: Gumtree Way, Fraser Rise, 3336

294 m<sup>2</sup>