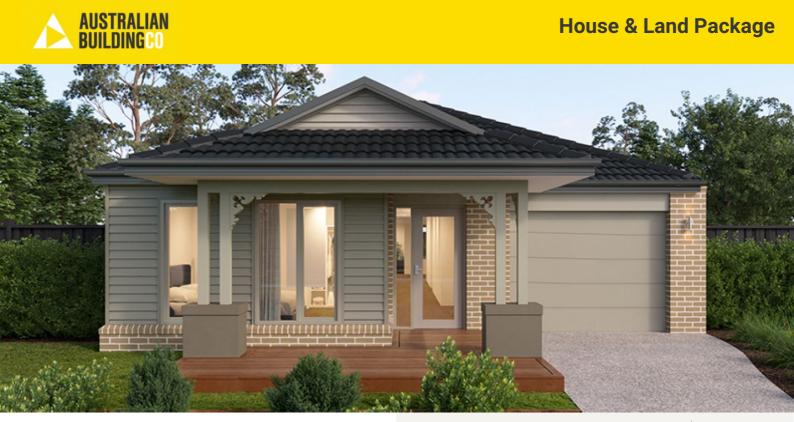

# LOT #3539 Aspire Address: Gumtree Way, Fraser Rise, 3336

294 m<sup>2</sup>

### About package:

2

- BAL 12.5 Requirements
- Driveway

📇 3

- · Brick Infills Over Garage above front opening
- Typical site costs
- Stylish Laminate Flooring to Entry, Kitchen, Family and Dining
- Stainless Steel Oven
- Stainless Steel Glass Canopy Rangehood
- Stainless Steel Cooktop
- Stylish Facade as Shown
- Remote Control Garage
- Fibre Optic Package
- · Council and Developer Guidelines

### **House Features:**

- Carpet throughout
- ✓ BAL 12.5 Requirements
- ✓ Remote Control Garage
- ✓ Stainless Steel Appliances
- 🗸 Driveway
- ✓ Stylish Facade as Shown