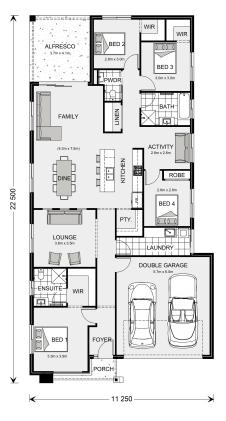

## Bridgewater 225

⊨ 4 🗁 2 🚍 2

## Inclusions:

- + High Quality Flooring Throughout
- + Roller Blinds to Windows & Doors
- + Coloured Concrete Driveway & Letterbox
- + Developer Requirements Ready
- + \*Site Costs to M Class Slab

\* Price listed is indicative only and does not include stamp duty, legal fees or conveyancing costs. Images may depict optional upgrades including fixtures, fencing, landscaping, features, facades, finishes and/or other items which are not included in the stated price. Further information overleaf. For further information, please talk to a New Homes Consultant or visit our website at https://www.gjgardner.com.au/house-and-land-pricing.

\* Package price is based on Bridgewater 225 standard floor plan and standard façade (may be smaller than façade shown). Package may be subject to developer's design review panel, council final approval and G.J. Gardner Homes procedure of purchase. Package price excludes stamp duty on land, legal fees and conveyancing costs (including 6 Legal/74189757\_2 transfer of title and searches). Prices are current as of the date of printing and are inclusive of GST. Prices may change without notice. Packages are subject to availability. Package subject to two separate contracts relating to the building and the land respectively. Photographs may depict fixtures, finishes and features not supplied by G.J Gardner Homes. Excluded items may include but are not limited to landscaping items such as planter boxes, retaining walls, water features, pergolas, screens, driveways and decorative items such as fencing and outdoor kitchens or barbeques. Photographs may also depict inclusions not forming part of the standard design and which may be subject to additional costs. This design and illustration remains the property of G.J Gardner Homes and may not be reproduced in whole or in part without written consent. For detailed home pricing, please talk to a New Homes Consultant or visit our website at https://www.gjgardner.com.au/house-and-land-pricing. Wyndham Point Homes Pty Ltd trading as G.J. Gardner Homes - Melbourne North West. Builders License CDB-U 61942.