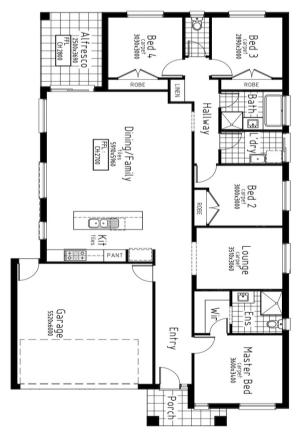

## House & Land Package \$741,900 Títlíng ín Q3 2023

Lot 3012 House Síze 22sqs Slavko Dríve, Aspíre, Fraser Ríse Land Síze 350m²(12.5x32)

## Turnkey Inclusions

- Customised Floorplans
- Fixed site costs \*
- Coloured Concrete Driveway
- Flooring throughout Carpet and tiles
- LED lighting to Porch, entry, Kitchen, meals ,Living & Bedrooms
- Brick infills above all windows & doors
- 2700mm ceiling heights
- Stone Benchtops to Kitchen & Bathrooms
- Ducted heating & Evaporative cooling
- Front landscaping
- Holland blinds & Recycle Water
- 900mm Appliances
- All Design guidelines covered
- Letterbox, clothesline, Half share fencing
- And so much more....

\*Images displayed in this document are for illustration purposes only and may depicts upgraded items which are not included in the price. The price is based on land availability, inspection of the developer supplied engineering drawings, plans of subdivision and ASAC PROPERTY GROUP house floor plans. This package is subject to developer and council approval.