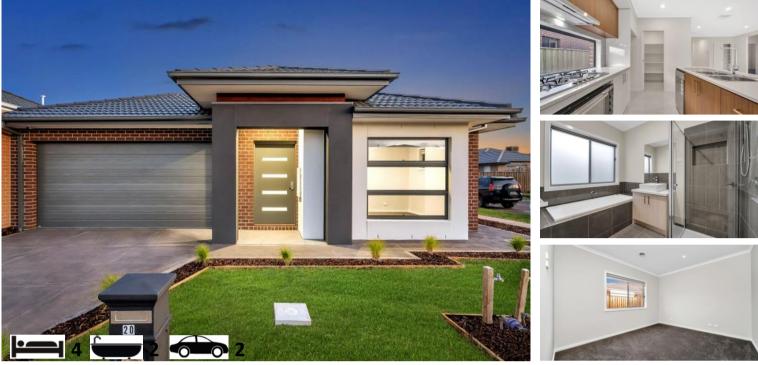

## House & Land Package \$741,900 Títlíng ín Q3 2023

Lot 3012 House Síze 22sqs Slavko Dríve, Aspíre, Fraser Ríse Land Síze 350m²(12.5x32)

## Turnkey Inclusions

- Customised Floorplans
- Fixed site costs \*
- Coloured Concrete Driveway
- Flooring throughout Carpet and tiles
- LED lighting to Porch, entry, Kitchen, meals ,Living & Bedrooms
- Brick infills above all windows & doors
- 2700mm ceiling heights
- Stone Benchtops to Kitchen & Bathrooms
- Ducted heating & Evaporative cooling
- Front landscaping
- Holland blinds & Recycle Water
- 900mm Appliances
- All Design guidelines covered
- Letterbox, clothesline, Half share fencing
- And so much more....

\*Images displayed in this document are for illustration purposes only and may depicts upgraded items which are not included in the price. The price is based on land availability, inspection of the developer supplied engineering drawings, plans of subdivision and ASAC PROPERTY GROUP house floor plans. This package is subject to developer and council approval.