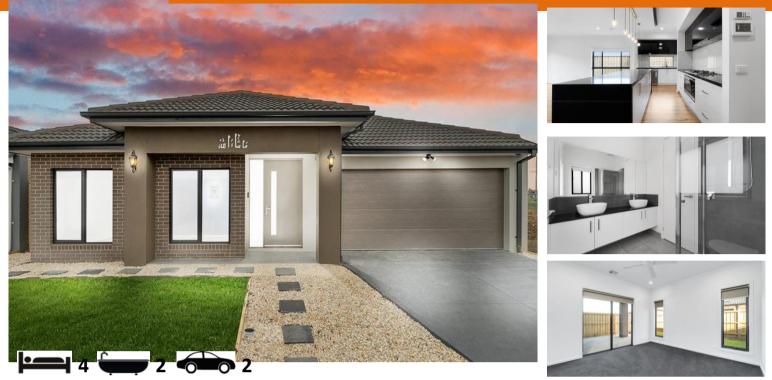

## House & Land Package \$777,900 Títlíng ín Q4 2023

LOT 3507 Remembrance Círcuít, Aspíre, Fraser Ríse House Síze 26sqs Land Síze 420m²(14x30)

## Delux e Inclusions

- Customised Floorplans
- Site Cost allowance \*
- Coloured Concrete Driveway
- Flooring throughout Carpet and tiles
- LED lighting to Porch, entry, Kitchen, meals ,Living & Bedrooms
- Brick infills above all windows & doors
- 2700mm ceiling heights
- 40mm Stone Benchtops to Kitchen with Water falls
- Full wall Tiles in both Bathrooms
- Ducted heating & Evaporative cooling
- Front landscaping
- Concrete around the house
- 900mm Appliances
- All Design guidelines covered
- Letterbox, clothesline, Half share fencing
- And so much more....

\*Images displayed in this document are for illustration purposes only and may depicts upgraded items which are not included in the price. The price is based on land availability, inspection of the developer supplied engineering drawings, plans of subdivision and ASAC PROPERTY GROUP house floor plans. This package is subject to developer and council approval.