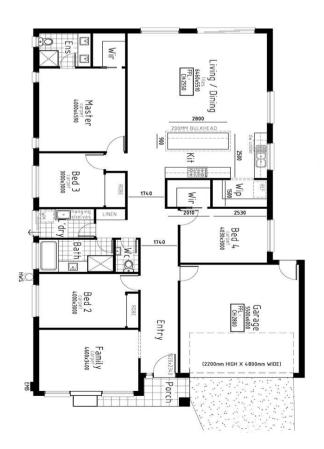

## House & Land Package \$777,900 Títlíng ín Q4 2023

LOT 3507 Remembrance Círcuít, Aspíre, Fraser Ríse House Síze 26sqs Land Síze 420m²(14x30)

## Delux e Inclusions

- Customised Floorplans
- Site Cost allowance \*
- Coloured Concrete Driveway
- Flooring throughout Carpet and tiles
- LED lighting to Porch, entry, Kitchen, meals ,Living & Bedrooms
- Brick infills above all windows & doors
- 2700mm ceiling heights
- 40mm Stone Benchtops to Kitchen with Water falls
- Full wall Tiles in both Bathrooms
- Ducted heating & Evaporative cooling
- Front landscaping
- Concrete around the house
- 900mm Appliances
- All Design guidelines covered
- Letterbox, clothesline, Half share fencing
- And so much more....

\*Images displayed in this document are for illustration purposes only and may depicts upgraded items which are not included in the price. The price is based on land availability, inspection of the developer supplied engineering drawings, plans of subdivision and ASAC PROPERTY GROUP house floor plans. This package is subject to developer and council approval.