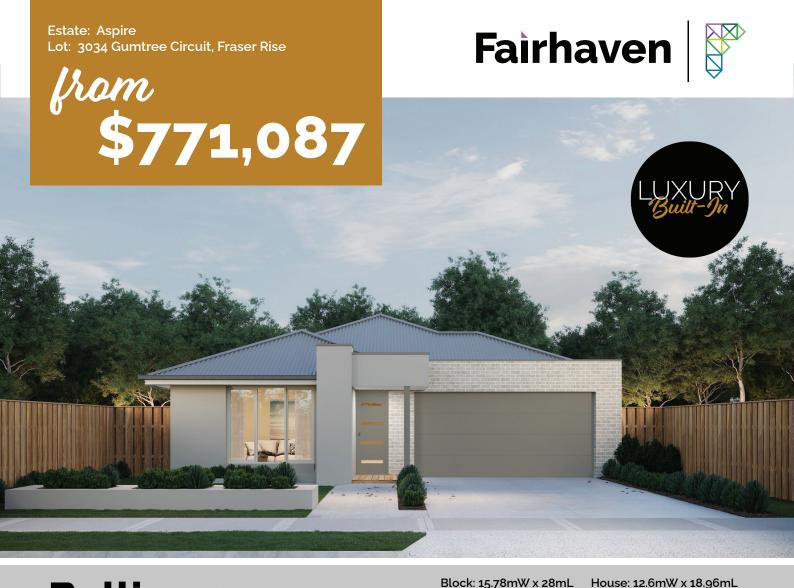

## Ballina 234

Block Size: 441m2 Title Exp: October 2023 House Size: 23.4sq

## Package Includes:

- Fixed site costs
- Developers guidelines
- Choice of facades
- · myHAVEN Selection Appointment
- Flyscreens for all openable windows
- Remote control to the garage
- Tiles or laminate timber flooring to Entry, Kitchen, Family and Meals
- Carpet to the remaining areas
- 20mm reconstituted stone benchtop to Kitchen
- 900mm Kitchen appliances
- One set of three pot drawers (house specific)
- Overhead cupboards with plaster bulkhead to Kitchen
- Category 2 sink mixer
- · 2000mm high shower screens throughout
- 900mm x 900mm tiled shower base (Ensuite & Bathroom)

## FAMILY 6.4x4.5 MEALS BED 3 3.0x2.9 KITCHEN BED 2 3.0x2.9 L'DRY L'DRY WIR BED 1 3.6x3.8

## M 0402610331

E bjeffrey@fairhavenho