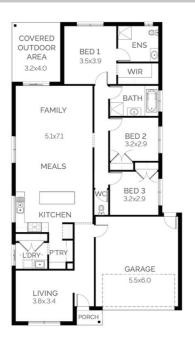

## Byron 244

Block Size: 400m2 Title Exp: October 2023 House Size: 24.43sq

## M 0402610331

E bjeffrey@fairhavenhomes.com.au

fairhavenhomes.com.au/house-and-land/

Block: 12.5mW x 32mL

House: 11.3mW x 23.25mL