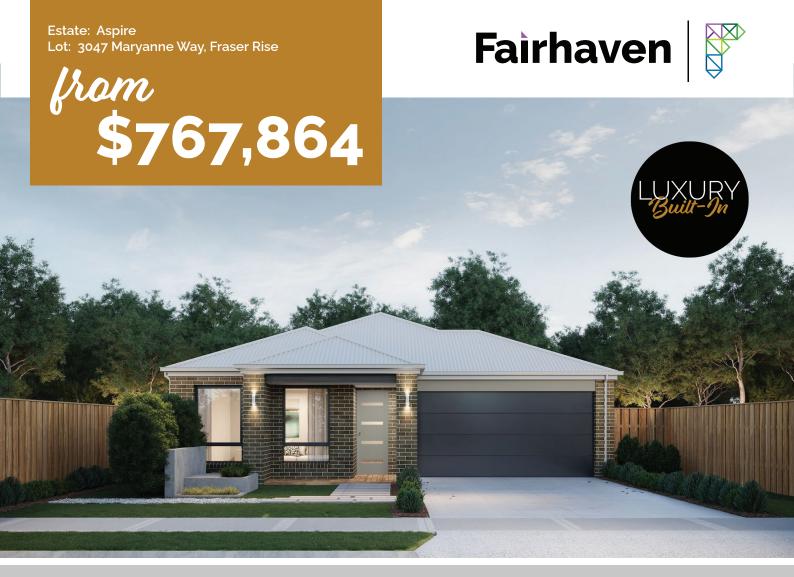

## Byron 244

Block Size: 400m2 Title Exp: October 2023 House Size: 24.43sq

## M 0402610331

E bjeffrey@fairhavenhomes.com.au

fairhavenhomes.com.au/house-and-land/

Block: 12.5mW x 32mL

House: 11.3mW x 23.25mL