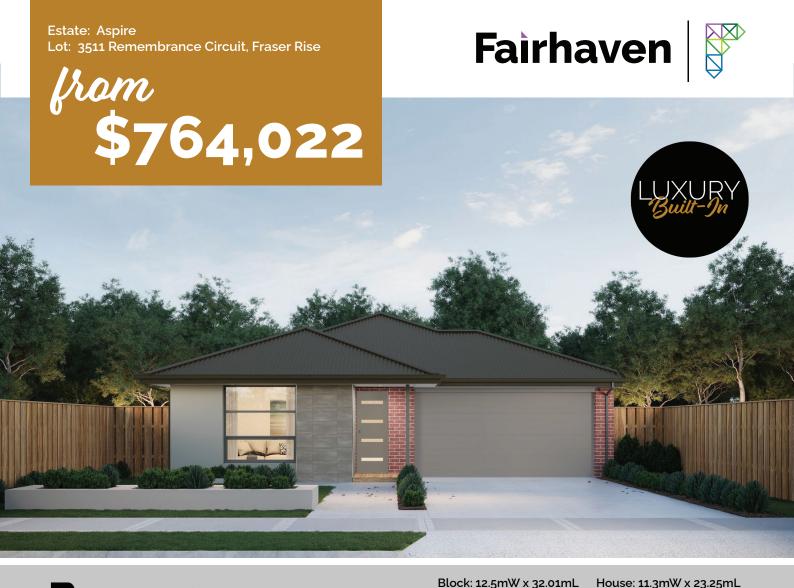

## Byron 244

Block Size: 400m2 Title Exp: January 2024 House Size: 24.43sq

## Package Includes:

- Fixed site costs
- Developers guidelines
- Choice of facades
- · myHAVEN Selection Appointment
- · Flyscreens for all openable windows
- Remote control to the garage
- Tiles or laminate timber flooring to Entry, Kitchen, Family and Meals
- Carpet to the remaining areas
- 20mm reconstituted stone benchtop to Kitchen
- 900mm Kitchen appliances
- One set of three pot drawers (house specific)
- Overhead cupboards with plaster bulkhead to Kitchen
- Category 2 sink mixer
- · 2000mm high shower screens throughout
- 900mm x 900mm tiled shower base (Ensuite & Bathroom)

## COVERED OUTDOOR AREA 3.2x4.0 BED 1 SED 2 SED 2 SED 2 SED 3 SED 2 SED 3 SED 3

## M 0402610331

E bjeffrey@fairhavenhomes.com.a