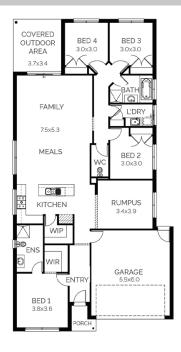

## Merimbula 239

Block Size: 400m2 Title Exp: January 2024 House Size: 23.97sq

## fairhavenhomes.com.au/house-and-land/

Block: 12.5mW x 32.01mL

House: 11.2mW x 21.84mL