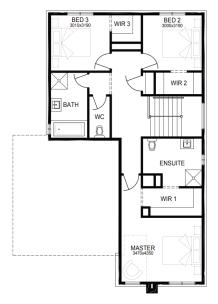

# DINING 42802300 KITCHEN 42802490 WIP PDR GARAGE 6000d510 ENTRY STUDY 17702200 PORCH