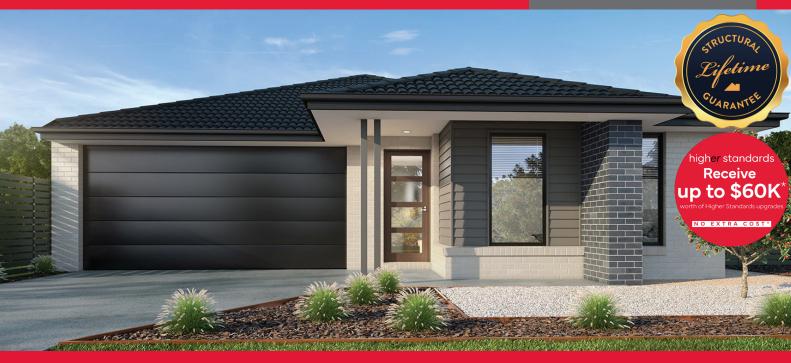

## **Ramsgate 17\_161**

CLYDE

FROM\* PRICE

\$748,044\*

FIRST HOME OWNERS PRICE: \$738,044

### **PACKAGE INCLUSIONS:**

- Developer & Council requirements
- · Floor coverings to entire house
- · Coloured concrete driveway & path
- Euro stainless steel cooktop & oven
- Tiled skirting to bathrooms
- · Ducted heating
- R2.5 insulation batts to ceiling & sisalation to walls
- Estate covenants
- · And much more!