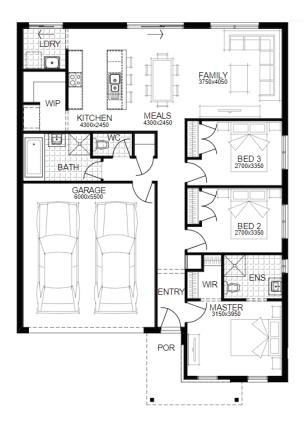

## **Ramsgate 17\_161**

CLYDE

FROM\* PRICE

\$748,044\*

FIRST HOME OWNERS PRICE: \$738,044

### **PACKAGE INCLUSIONS:**

- Developer & Council requirements
- · Floor coverings to entire house
- · Coloured concrete driveway & path
- Euro stainless steel cooktop & oven
- Tiled skirting to bathrooms
- · Ducted heating
- R2.5 insulation batts to ceiling & sisalation to walls
- Estate covenants
- · And much more!