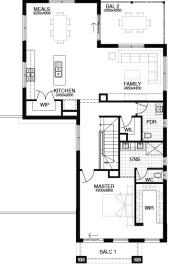

## **House & Land Package**

### Simonds Homes Range



LOT 3001, ASPIRE ESTATE, FRASER RISE (488M<sup>2</sup>)

## Torrens 34\_318

TOWNSEND

# FROM\* PRICE \$923,633\*

FIRST HOME OWNERS PRICE:

#### PACKAGE INCLUSIONS:

- Developer & Council requirements
- Floor coverings to entire house
- Coloured concrete driveway & path
- Euro stainless steel cooktop & oven
- Tiled skirting to bathrooms
- Ducted heating
- R2.5 insulation batts to ceiling & sisalation to walls
- Estate covenants
- And much more!

For enquiries please contact: Tatjana Dokic 0448184746 tatjana.dokic@simonds.com.au







Images shown are for illustrative purposes only and may not represent the final product such as lighting, window furnishings, timber look garage door & timber windows. Façade details including entry door and window sizing may vary between house types. Pricing also excludes features such as fencing, Indiscoping, letterbox, decking, driveway and any notable features of the façade. Please speak with your sales consultant for further details. All Fixed Price Home and Land packages are subject to Developer and Council approval and is based on Simonds standard floor plan with preferred sitting (without directions). Package Price daes not include stamp dury, georement, legal or bank charges. Community Infrastructure Levy and Asset Protection Permit are not included in pricing and is to be arr