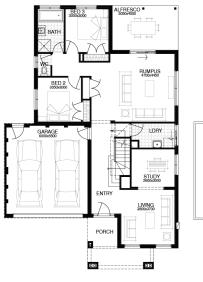

## **House & Land Package**

### Simonds Homes Range



LOT 3001, ASPIRE ESTATE, FRASER RISE (488M<sup>2</sup>)

## Torrens 34\_318

TOWNSEND

# FROM\* PRICE \$923,633\*

FIRST HOME OWNERS PRICE:

#### PACKAGE INCLUSIONS:

- Developer & Council requirements
- Floor coverings to entire house
- Coloured concrete driveway & path
- Euro stainless steel cooktop & oven
- Tiled skirting to bathrooms
- Ducted heating
- R2.5 insulation batts to ceiling & sisalation to walls
- Estate covenants
- And much more!

For enquiries please contact: Tatjana Dokic 0448184746 tatjana.dokic@simonds.com.au







Images shown are for illustrative purposes only and may not represent the final product such as lighting, window furnishings, timber look garage door & timber windows. Façade details including entry door and window sizing may vary between house types. Pricing also excludes features such as fencing, Indiscoping, letterbox, decking, driveway and any notable features of the façade. Please speak with your sales consultant for further details. All Fixed Price Home and Land packages are subject to Developer and Council approval and is based on Simonds standard floor plan with preferred sitting (without directions). Package Price daes not include stamp dury, georement, legal or bank charges. Community Infrastructure Levy and Asset Protection Permit are not included in pricing and is to be a