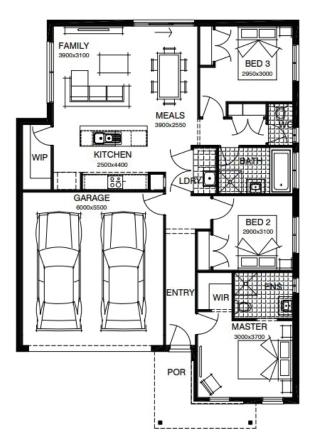

## Simonds Homes Range

LOT 3001, ASPIRE ESTATE, FRASER RISE (488M<sup>2</sup>)

Wanda 16\_153

SWAN

FIRST HOME OWNERS PRICE: \$729,413

## **PACKAGE INCLUSIONS:**

- Developer & Council requirements
- Floor coverings to entire house
- Coloured concrete driveway & path
- Euro stainless steel cooktop & oven
- Tiled skirting to bathrooms
- Ducted heating
- R2.5 insulation batts to ceiling & sisalation to walls
- Estate covenants
- And much more!