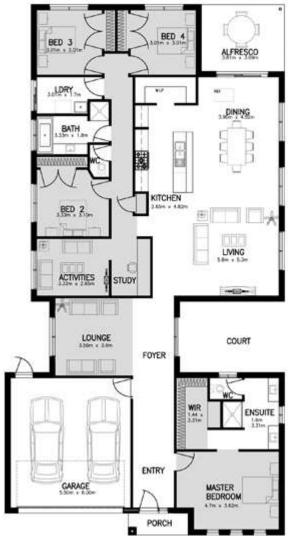

TRILLIUM, MICKLEHAM - TITLES BY DECEMBER 2022

\$762,700

House name: NOTTINGHAM 29 Lot Number: Lot 1408 Leaf Street

Lot Size: 448m2 (14 x 32)

- 25 Year Structural Guarantee
- Choose tiles or timber laminate to main areas
- Carpet throughout remainder of home
- 2590mm high ceilings
- Brickwork to all windows and doors
- Smart LED Downlights to main areas
- 20mm stone to kitchen with waterfall ends
- 20mm stone to bathroom and ensuite
- 900mm European SMEG appliances
- 600mm European SMEG dishwasher
- Panel Lift Colorbond Garage door+3 remotes
- Tiled shower bases to all showers
- Externally vented rangehood