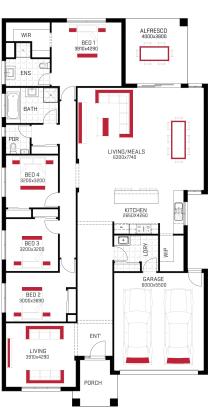

## **harmac** House & Land Package

 LOT 1406 LEAF STREET, TRILLIUM, MICKLEHAM
 HOME SIZE - 29sqs
 LAND SIZE - 448m2
 PACKAGE PRICE

 Pegasus 1430A
 A
 C
 C
 \$771,029