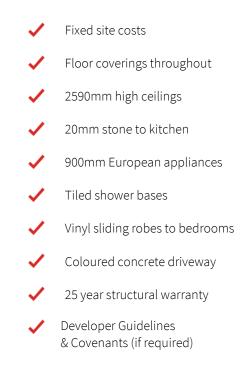

## **harmac** House & Land Package





 LOT 1406 LEAF STREET, TRILLIUM, MICKLEHAM
 HOME SIZE - 29sqs
 LAND SIZE - 448m2
 PACKAGE PRICE

 Pegasus 1430A
 A
 C
 C
 \$771,029



## Your Home Inclusions



## 0479 035 647 | Tanayah Blackhall | Tanayah.blackhall@harmachomes.com.au | harmachomes.com.au

Image may include upgrade items and may depict fixtures, finishes and features not supplied by Harmac Homes such as landscaping and fencing. Accordingly, any prices in this fiver do not include the supply of any of those items. \*Home and Land Package price correct at time of printing and subject to change without notice. Package price excludes external lighting, telephone service, stamp duty on land, legal fees and conveyancing costs including titles and property report. Floorplan is representation of facade depicted unless otherwise stated. Harmac Homes reserves the right to alter the images or descriptions without notice. Packages include subject to change without notice. And packages are