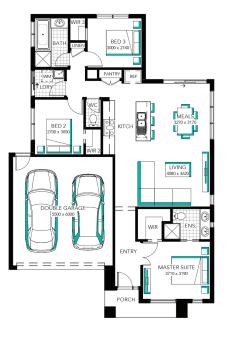

## Carinya 16

## Lot 1402 (331m<sup>2</sup>) Trillium , MICKLEHAM

- $\sqrt{}$  FIXED PRICE SITE COSTS AND CONNECTIONS
- ✓ DEVELOPER AND COUNCIL REQUIREMENTS
- ✓ FLOORING THROUGHOUT
- ✓ 20MM CAESARSTONE BENCHTOP TO KITCHEN
- 900MM WIDE UPRIGHT COOKER AND RANGEHOOD
- LAMINATE LAUNDRY CABINETRY AND STAINLESS-STEEL TROUGH
- ✓ ADDITIONAL DOWNLIGHTS
- ADDITIONAL DOUBLE POWER POINTS TO THE HOME
- ✓ ADDITIONAL TELEVISION POINT/S
- V TOWEL RAIL OR RING AND TOILET ROLL HOLDERS
- √ GARAGE DOOR ACCESS
- $\sqrt{6}$  STAR ENERGY RATING