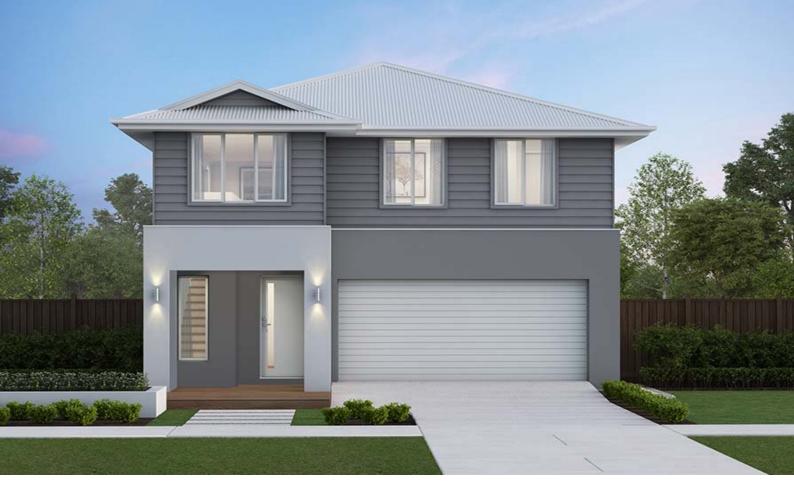

## Midtown 28

1402 Ontario Parade, Trillium (Mickleham)

Land size: 331m2

- Stunning façade included
- Double glazing (including sliding doors)
- Quality floor coverings throughout
- 2550mm high ceilings to ground floor
- LED downlights to entry, kitchen and living
- Soft closers to all drawers and doors
- ILVE 900mm wide appliances
- 40mm Caesarstone kitchen benchtops
- 20mm Caesarstone to bathroom benchtops
- Quality Caroma basins and tapware
- Overhead cupboards adjacent to rangehood
- 25 Year Structural Guarantee
- 12 Month Maintenance