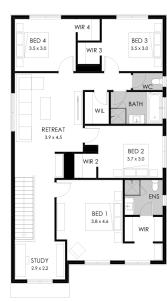

## Midtown 28

1402 Ontario Parade, Trillium (Mickleham)

Land size: 331m2

- Stunning façade included
- Double glazing (including sliding doors)
- Quality floor coverings throughout
- 2550mm high ceilings to ground floor
- LED downlights to entry, kitchen and living
- Soft closers to all drawers and doors
- ILVE 900mm wide appliances
- 40mm Caesarstone kitchen benchtops
- 20mm Caesarstone to bathroom benchtops
- Quality Caroma basins and tapware
- Overhead cupboards adjacent to rangehood
- 25 Year Structural Guarantee
- 12 Month Maintenance