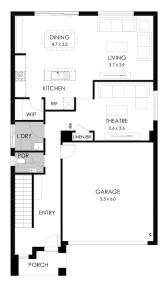

## Midtown 28

1402 Ontario Parade, Trillium (Mickleham)

Land size: 331m2

- Stunning façade included
- Double glazing (including sliding doors)
- Quality floor coverings throughout
- 2550mm high ceilings to ground floor
- LED downlights to entry, kitchen and living
- Soft closers to all drawers and doors
- ILVE 900mm wide appliances
- 40mm Caesarstone kitchen benchtops
- 20mm Caesarstone to bathroom benchtops
- Quality Caroma basins and tapware
- Overhead cupboards adjacent to rangehood
- 25 Year Structural Guarantee
- 12 Month Maintenance