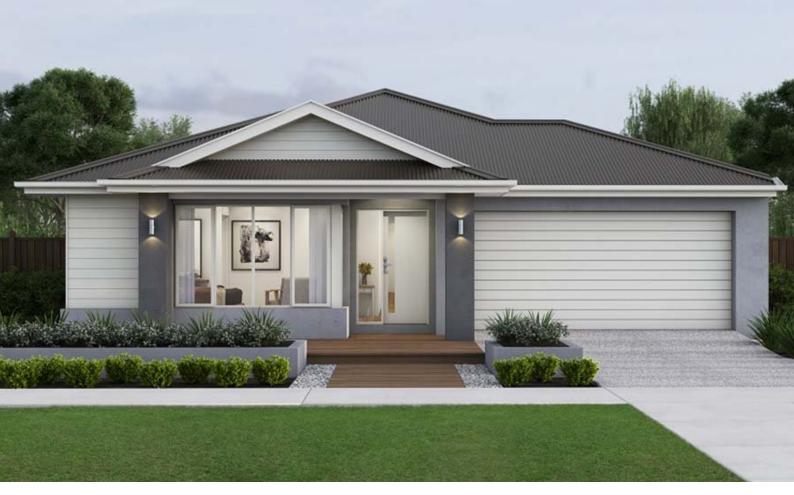

## **Riviera 29**

1408 Leaf Street

Land size: 448m2

- Stunning façade included
- Double glazing (including sliding doors)
- Quality floor coverings throughout
- 2550mm high ceilings to ground floor
- LED downlights to entry, kitchen and living
- Soft closers to all drawers and doors
- ILVE 900mm wide oven, cooktop and rangehood
- 40mm Caesarstone kitchen benchtops
- 20mm Caesarstone to bathroom benchtops
- Quality Caroma basins and tapware
- Overhead cupboards adjacent to rangehood
- FREE BUTLERS PANTRY
- 25 Year Structural Guarantee
- 12 Month Maintenance

## Price from **\$785,000**

Image used is an artist impression for illustrative purposes only and may show decorative items not included in the price. Further terms and conditions apply to this offer including with respect to the price, for the full terms and conditions please visit http://www.boutiquehomes.com.au/disclaimer.