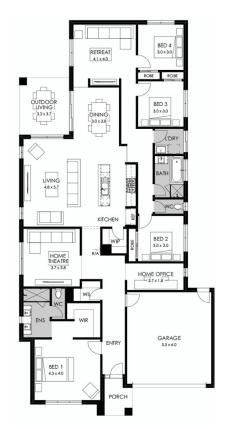

## **Riviera 29**

1408 Leaf Street

Land size: 448m2

- Stunning façade included
- Double glazing (including sliding doors)
- Quality floor coverings throughout
- 2550mm high ceilings to ground floor
- LED downlights to entry, kitchen and living
- Soft closers to all drawers and doors
- ILVE 900mm wide oven, cooktop and rangehood
- 40mm Caesarstone kitchen benchtops
- 20mm Caesarstone to bathroom benchtops
- Quality Caroma basins and tapware
- Overhead cupboards adjacent to rangehood
- FREE BUTLERS PANTRY
- 25 Year Structural Guarantee
- 12 Month Maintenance