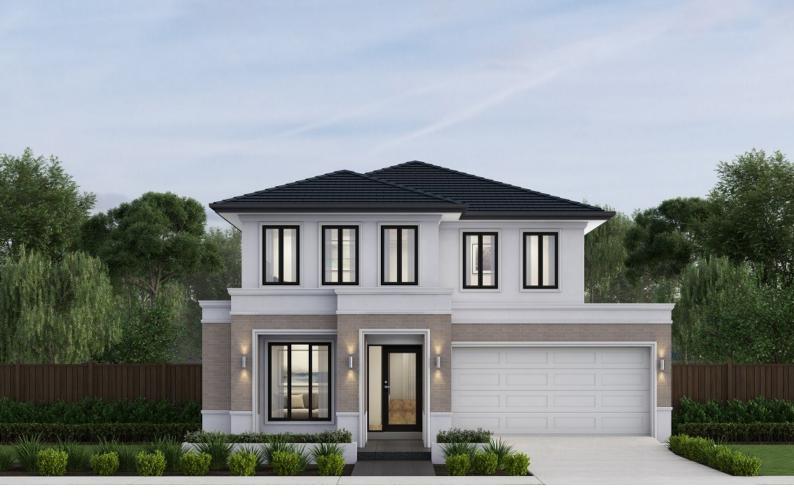

## Airlie 40

1416 Leaf Street, Trillium (Mickleham)

Land size: 389m2

- Stunning façade included
- Double glazing (including sliding doors)
- Quality floor coverings throughout
- 2550mm high ceilings to ground floor
- LED downlights to entry, kitchen and living
- Soft closers to all drawers and doors
- ILVE 900mm wide oven, cooktop and rangehood
- 40mm Caesarstone kitchen benchtops
- 20mm Caesarstone to bathroom benchtops
- Quality Caroma basins and tapware
- Overhead cupboards adjacent to rangehood
- FREE BUTLERS PANTRY
- 25 Year Structural Guarantee
- 12 Month Maintenance