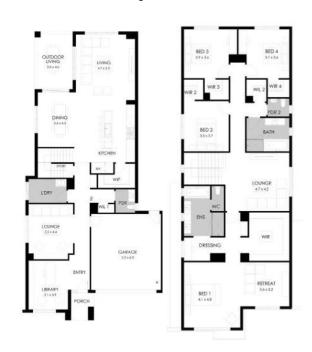

## Airlie 40

1416 Leaf Street, Trillium (Mickleham)

Land size: 389m2

- Stunning façade included
- Double glazing (including sliding doors)
- Quality floor coverings throughout
- 2550mm high ceilings to ground floor
- LED downlights to entry, kitchen and living
- Soft closers to all drawers and doors
- ILVE 900mm wide oven, cooktop and rangehood
- 40mm Caesarstone kitchen benchtops
- 20mm Caesarstone to bathroom benchtops
- Quality Caroma basins and tapware
- Overhead cupboards adjacent to rangehood
- FREE BUTLERS PANTRY
- 25 Year Structural Guarantee
- 12 Month Maintenance