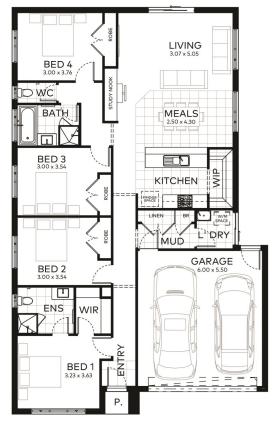

## **VELOCITY 20**

#### Lot 1414 Leaf Street, Mickleham Trillium

Home fits on min lot size: 12.5 X 25m

Land Size: 393m<sup>2</sup>