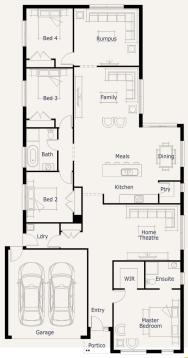

## Kew27

Lot 1415 Leaf Street MICKLEHAM

Lot Size: 438m<sup>2</sup> HAMPTONS COAST facade