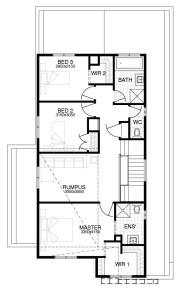

## **PACKAGE INCLUSIONS:**

- ▼ DEVELOPER & COUNCIL REQS
- ▼ FLOORING THROUGHOUT
- ▼ 20MM CAESARSTONE BENCHTOP TO KITCHEN
- ▼ OVERHEAD CUPBOARDS TO KITCHEN
- ▼ 20 DOWNLIGHTS
- **▼** BRICKWORK OVER WINDOWS
- ▼ COLOURED CONCRETE DRIVEWAY UP TO 40M2
- ▼ REMOTE TO GARAGE DOOR
- ▼ NBN PROVISIONS (EXCLUDES HUB)
- ▼ TOWEL RAILS & TOILET ROLL HOLDERS