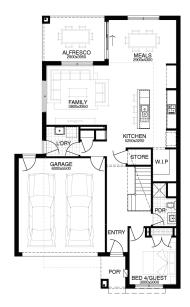

## **PACKAGE INCLUSIONS:**

- ▼ DEVELOPER & COUNCIL REQS
- ▼ FLOORING THROUGHOUT
- ▼ 20MM CAESARSTONE BENCHTOP TO KITCHEN
- ▼ OVERHEAD CUPBOARDS TO KITCHEN
- ▼ 20 DOWNLIGHTS
- **▼** BRICKWORK OVER WINDOWS
- ▼ COLOURED CONCRETE DRIVEWAY UP TO 40M2
- ▼ REMOTE TO GARAGE DOOR
- ▼ NBN PROVISIONS (EXCLUDES HUB)
- ▼ TOWEL RAILS & TOILET ROLL HOLDERS