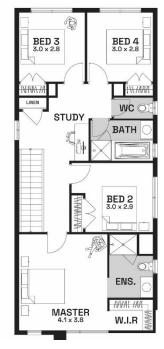

## **Standard Inclusions**

- 4 spacious bedrooms
- Double car garage
- Stunning façade included
- Professionally designed colour schemes on offer!
- Panel lift Colorbond garage door
- Keyed locks to all windows
- And much more