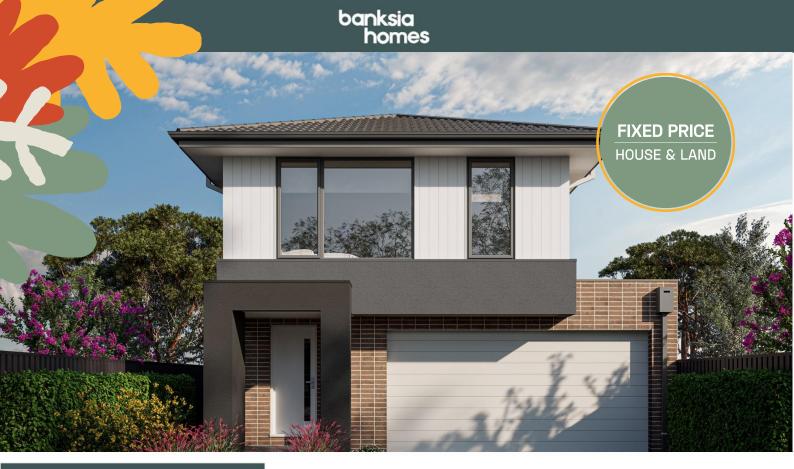

## HOUSE & LAND

Trillium Estate
\$644,534

House Name: SomersFacade: CreswickLot Address: Lot 1411Ontario Parade, MicklehamLand Size: 278 m²House Size: 21.46 sq

Total package price takes into account Land Price +\$341,000 Build Price -\$303,534

The facade image provided is for illustrative purposes only. The picture illustrated may show the driveway/garage to the opposite side of the actual floorplan.

## For more information, please contact Chris 0477 077 591

All images are artist impression only and does not include, furniture and some fixtures and fittings. Price is correct at time of publication. Landscaping is for illustrative purposes only. Please refer to final working drawings for final details.