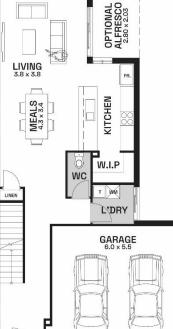

## HOUSE & LAND

Trillium Estate
\$644,534

House Name: SomersFacade: CreswickLot Address: Lot 1411Ontario Parade, MicklehamLand Size: 278 m²House Size: 21.46 sq

## **Standard Inclusions**

- 4 spacious bedrooms
- Double car garage
- Stunning façade included
- Professionally designed colour schemes on offer!
- Panel lift Colorbond garage door
- Keyed locks to all windows
- And much more

## **Turn-Key Inclusions**

- Carpets and tiles throughout
- Stainless steel appliances including dishwasher
- Blinds to all openable windows and sliding doors
- Flyscreens to all openable windows
- Coloured concrete driveway
- Natural concrete path on sides of home
- Letterbox
- Clothesline
- Council requirements incl. OH&S
- Fixed site costs including rock removal
- Full landscaping front and rear
- •





Total package price takes into account Land Price +\$341,000 Build Price -\$303,534

The facade image provided is for illustrative purposes only. The picture illustrated may show the driveway/garage to the opposite side of the actual floorplan.

## For more information, please contact Chris 0477 077 591

All images are artist impression only and does not include, furniture and some fixtures and fittings. Price is correct at time of publication. Landscaping is for illustrative purposes only. Please refer to final working drawings for final details.

PORCH