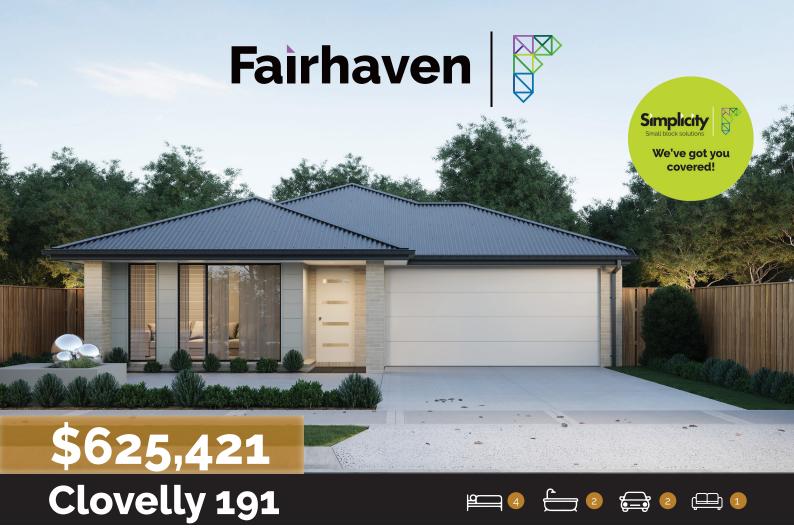

Lot: 1402 Ontario Parade, Mickleham

Estate: Trillium
Block Size: 331m2

Title Exp: December 2022

House Size: 19.14sq