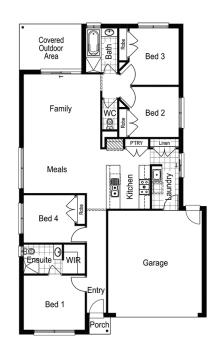

Lot: 1402 Ontario Parade, Mickleham

Estate: Trillium
Block Size: 331m2

Title Exp: December 2022

House Size: 19.14sq