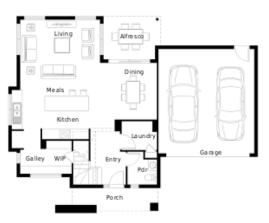

## House & Land Package \$629,900\*

First Home Buyer Price: \$619,900



## Nova25

Lot 1412 Ontario Parade MICKLEHAM

Lot Size: 278m<sup>2</sup> Island facade

## **Fixed Price Package Inclusions**

- + Fixed price site costs
- + Guaranteed Site Start
- + Euro stainless steel cooktop & oven
- + Gas ducted heating
- + Estate covenants

## Contact: Nicholas Petkovski 0435678396 pdxhomes.com.au









\*Terms & Conditions: Package price is based on standard home, standard façade unless specified, builder's preferred siting and current promotion. Refer to sales consultant for actual working drawings for available façade options and inclusions. Pricing may vary due to actual land availability. Porter Davis reserves the right to change prices without notice. Fixed price packages are subject to developer's design review panel for final approval. \$2,000 non-refundable deposit only. First Home Buyer price less First Home Owner Grant subject to SRO eligibility carried via a town planning permit, client must provide landscaping and fencing etc at their own cost. Photos for illustration purposes only and include examples of upgrades not included in the package price. Refer to working drawin