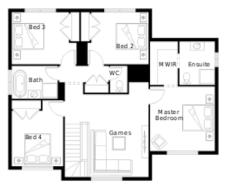

## House & Land Package \$629,900\*

First Home Buyer Price: \$619,900



## Nova25

Lot 1412 Ontario Parade MICKLEHAM

Lot Size: 278m<sup>2</sup> Island facade

## **Fixed Price Package Inclusions**

- + Fixed price site costs
- + Guaranteed Site Start
- + Euro stainless steel cooktop & oven
- + Gas ducted heating
- + Estate covenants

## Contact: Nicholas Petkovski 0435678396 pdxhomes.com.au









\*Terms & Conditions: Package price is based on standard home, standard façade unless specified, builder's preferred siting and current promotion. Refer to sales consultant for actual working drawings for available façade options and inclusions. Pricing may vary due to actual land availability. Porter Davis reserves the right to change prices without notice. Fixed price packages are subject to developer's design review panel for final approval. \$2,000 non-refundable deposit only. First Home Buyer price less First Home Owner Grant subject to SRO eligibility carried via a town planning permit, client must provide landscaping and fencing etc at their own cost. Photos for illustration purposes only and include examples of upgrades not included in the package price. Refer to working drawings