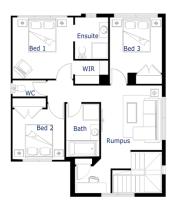

**House & Land Package** 

\$563,900

First Home Buyer Price: \$553,900



## Nova19



## Lot 1413 Ontario Parade MICKLEHAM

Lot Size: 224m<sup>2</sup> Kingsford facade

## **Fixed Price Package Inclusions**

- + Fixed price site costs
- + Guaranteed Site Start
- + Euro stainless steel cooktop & oven
- + Gas ducted heating
- + Estate covenants





## Contact: Nicholas Petkovski 0435678396 pdxhomes.com.au



\*Terms & Conditions: Package price is based on standard home, standard façade unless specified, builder's preferred siting and current promotion. Refer to sales consultant for actual working drawings for available façade options and inclusions. Pricing may vary due to actual land availability. Porter Davis reserves the right to change prices without notice. Fixed price packages are subject to developer's design review panel for final apaproval. \$2,000 non-refundable deposit only. First Home Buyer price less First Home Gwere Grant subject to SRO eligibility criteria. If required via a town planning permit, client must provide landscaping and fencing etc at their own cost. Photos for illustration purposes only and include examp