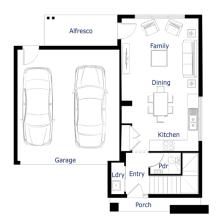

**House & Land Package** 

\$563,900

First Home Buyer Price: \$553,900



## Nova19



## Lot 1413 Ontario Parade MICKLEHAM

Lot Size: 224m<sup>2</sup> Kingsford facade

## **Fixed Price Package Inclusions**

- + Fixed price site costs
- + Guaranteed Site Start
- + Euro stainless steel cooktop & oven
- + Gas ducted heating
- + Estate covenants





## Contact: Nicholas Petkovski 0435678396 pdxhomes.com.au



\*Terms & Conditions: Package price is based on standard home, standard façade unless specified, builder's preferred siting and current promotion. Refer to sales consultant for actual working drawings for available façade options and inclusions. Pricing may vary due to actual land availability. Porter Davis reserves the right to change prices without notice. Fixed price packages are subject to developer's design review panel for final apaproval. \$2,000 non-refundable deposit only. First Home Buyer price less First Home Gwere Grant subject to SRO eligibility criteria. If required via a town planning permit, client must provide landscaping and fencing etc at their own cost. Photos for illustration purposes only and include exa