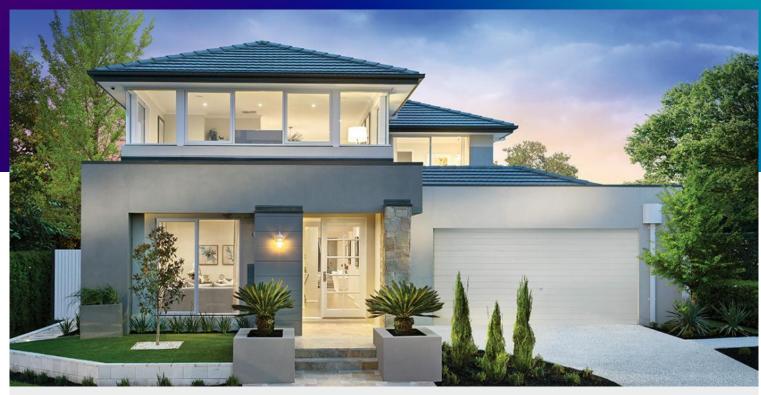

## Rochedale30PX

Lot 1416 Leaf Street MICKLEHAM Lot Size: 389m<sup>2</sup> Lundstone facade