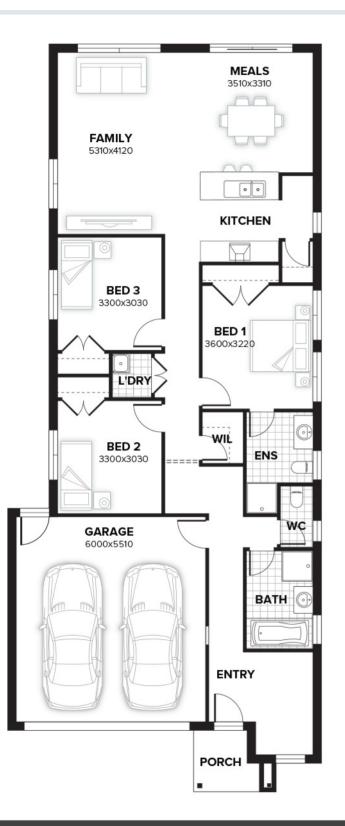

### Collingwood 172 NOLAN FACADE Lot 19 Bolitho Terrace, Maiden Gully (Westbury )

- Site Cost Including Rock Assurance
- Council and Developer Requirements
- 12 Month Price Freeze With Option To Extend
- Quality Assured With Our 30-Year Structural Guarantee and 15-Month Maintenance Pledge
- Multiple Floorplans and Facade Options Available
- Style Your Home With Expert Interior Designers At Our Edge Selection Studio