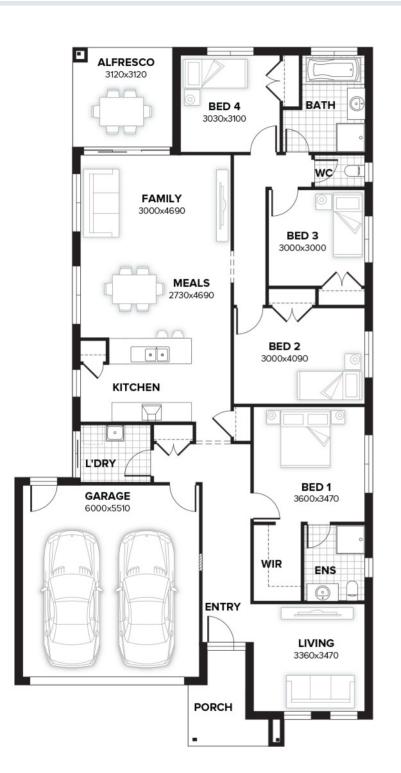

### Carlton 206 DOWD FACADE Lot 19 Bolitho Terrace, Maiden Gully (Westbury )

- Site Cost Including Rock Assurance
- Council and Developer Requirements
- 12 Month Price Freeze With Option To Extend
- Quality Assured With Our 30-Year Structural Guarantee and 15-Month Maintenance Pledge
- Multiple Floorplans and Facade Options Available
- Style Your Home With Expert Interior Designers At Our Edge Selection Studio