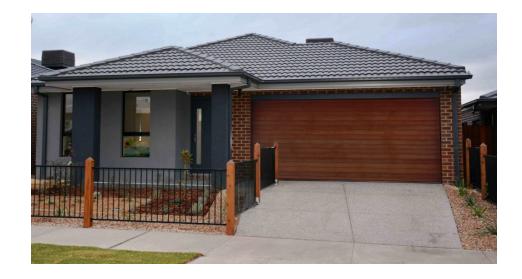

## HOUSE & LAND P A C K A G E

4 2 2 DIMENSIONS

Living Garage Porch Alfresco Total 160.05 m<sup>2</sup> 36.04 m<sup>2</sup> 3.38 m<sup>2</sup> 14.40 m<sup>2</sup> 213.87 m<sup>2</sup> 23.02 SQ

Home Width Home Length Min. block 11.15 lm 21.95 lm 12.50 m (W)

## DETAILS

**KEA 23** Lot 615 12.5 X 31 Albright 388 m2