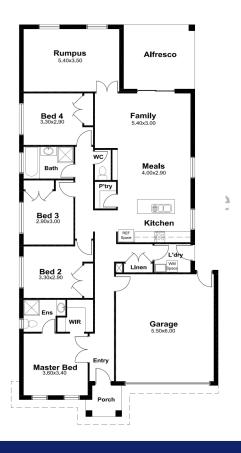

## HOUSE & LAND P A C K A G E

4 2 2 DIMENSIONS

Living Garage Porch Alfresco Total 160.05 m<sup>2</sup> 36.04 m<sup>2</sup> 3.38 m<sup>2</sup> 14.40 m<sup>2</sup> 213.87 m<sup>2</sup> 23.02 SQ

Home Width Home Length Min. block 11.15 lm 21.95 lm 12.50 m (W)

## DETAILS

**KEA 23** Lot 615 12.5 X 31 Albright 388 m2