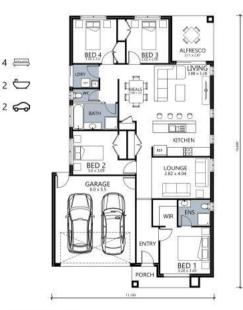

## TYLDEN 186

| AREA     | METRIC | SQUARES |
|----------|--------|---------|
| Living   | 137,13 | 14.76   |
| Garage   | 36,05  | 3.88    |
| Alfresco | 8.93   | 0.96    |
| Porch.   | 4.61   | 0.49    |
| TOTAL    | 186 72 | 20.10   |