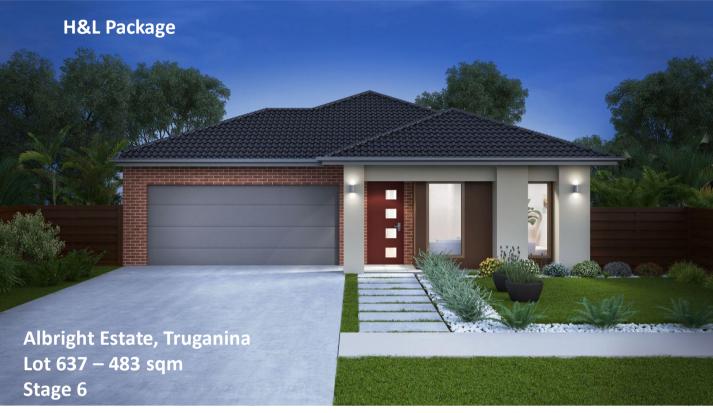

## TYLDEN 186

| AREA     | METRIC | SQUARES |
|----------|--------|---------|
| Living   | 137,13 | 14.76   |
| Garage   | 36,05  | 3.88    |
| Alfresco | 8.93   | 0.96    |
| Porch.   | 4.61   | 0.49    |
| TOTAL    | 186 72 | 20.10   |