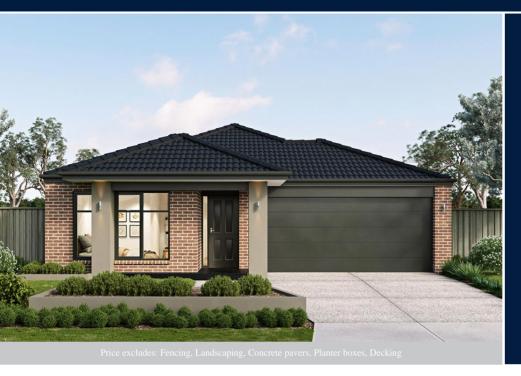

#### LAWSON 22MK2 CHATEAU FACADE

BLOCK SIZE | 388M<sup>2</sup>

#### FIXED PRICE PACKAGE INCLUDES:

THE LAWSON 22MK2 WITH CHATEAU FACADE BUILT TO OUR INDUSTRY LEADING BASE SPECIFICATIONS AND LAND, PLUS:

- ✓ Fixed Site Costs
- No more to pay no hidden extras ✓ All your flooring covered throughout the entire home:
- Stylish timber laminate floors^ to Entry, Kitchen, Meals and Family; Luxury carpet † to your bedrooms and balance of home (excluding wet areas); Quality tiles to bathrooms, ensuite and laundry
- ✓ Coloured concrete driveway
- ✓ Remote control garage