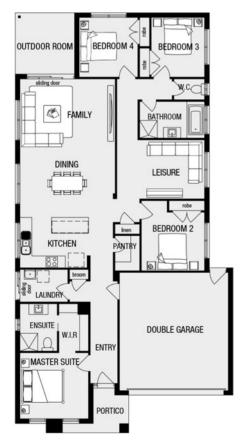

#### LAWSON 22MK2 CHATEAU FACADE

BLOCK SIZE | 388M<sup>2</sup>

#### FIXED PRICE PACKAGE INCLUDES:

THE LAWSON 22MK2 WITH CHATEAU FACADE BUILT TO OUR INDUSTRY LEADING BASE SPECIFICATIONS AND LAND, PLUS:

- ✓ Fixed Site Costs
- No more to pay no hidden extras ✓ All your flooring covered throughout the entire home:
- Stylish timber laminate floors^ to Entry, Kitchen, Meals and Family; Luxury carpet † to your bedrooms and balance of home (excluding wet areas); Quality tiles to bathrooms, ensuite and laundry
- ✓ Coloured concrete driveway
- ✓ Remote control garage