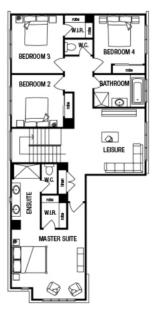

## FIXED PRICE \$726,910\*

LOT 881 SCORPIO CRESCENT ALBRIGHT ESTATE TRUGANINA

SAVANNAH 34 CHATEAU FACADE

BLOCK SIZE | 401M<sup>2</sup>