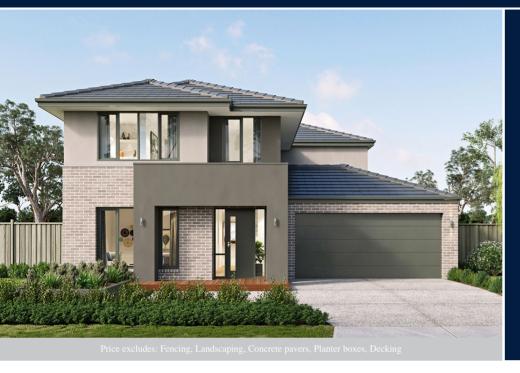

## FIXED PRICE \$726,910\*

LOT 881 SCORPIO CRESCENT ALBRIGHT ESTATE TRUGANINA

SAVANNAH 34 CHATEAU FACADE

BLOCK SIZE | 401M<sup>2</sup>