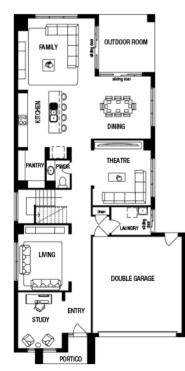

## FIXED PRICE \$726,910\*

LOT 881 SCORPIO CRESCENT ALBRIGHT ESTATE TRUGANINA

SAVANNAH 34 CHATEAU FACADE

BLOCK SIZE | 401M<sup>2</sup>