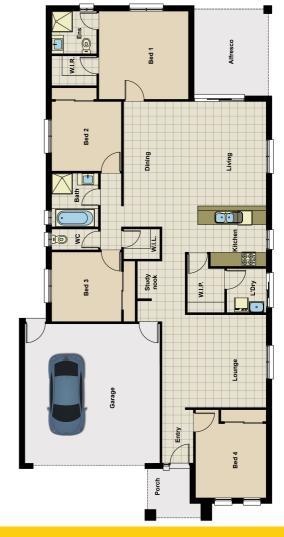

## **Albright estate**

fixed price house and land package

Mandalay Lot 615 Alcock Road, Truganina

Land size: Total 388m2

house size: 211.13m2 (22.73sq)