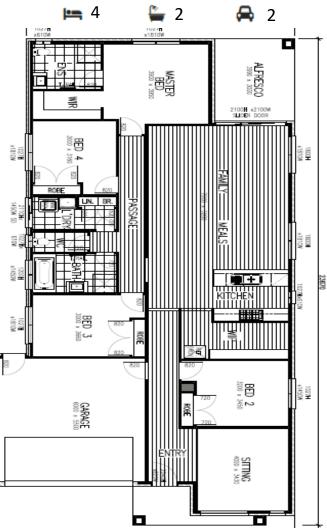

ber Laminate flooring to communal areas
- Panel lift garage door with remotes
- LED down lights to main living areas
- Colour on concrete driveway
- Council requirements
- Site costs allowance included
- 5% Villawood builders deposit \$12230
- All estate covenants
- FHOG included
- Plus Much More

For further Information, please call **Nisha Chawla** on 0416 882 763 <u>nisha@ridgewaterhomes.com.au</u>



250 Taylors Rd, Delahey, VIC 3072 ridgewaterhomes.com.au p 1300 784 533 e info@ridgewater.com.au



The Builder reserves the right to amend specification and price without notice. All plans and facades are indicative concepts and are not intended to be an actual depiction of the building. Fencing, paths, driveway or landscaping.

Land Area: 483m2 - 14 x 34.8 Build Area: 239.00 / 25.73 sq