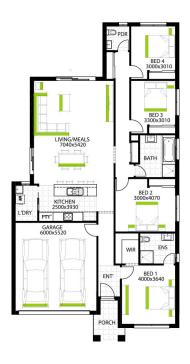

## SIZE:

LAND: 400 m2 HOME: 21 sqs

Image may include upgrade items and may depict fixtures, finishes and features not supplied by Welsh Homes such as landscaping and fencing. Accordingly, any prices in this flyer do not include the supply of any of those items. "Home and Land Package price correct at time of printing and subject to change without notice. Package price excludes external lighting, telephone service, stamp duty on land, legal fees and conveyancing costs including titles and property report. Floorplan is representation of facade depicted unless otherwise stated. Welsh Homes reserves the right to alter the images or descriptions without notice. See your Welsh Homes sales consultant for full details of standard inclusions. Land supplied by developer. Land prices and availability are subject to change without notice. All home & land packages are subject to developer approval. Fast Tracked packages include strict terms and conditions, refer to welshhomes.com.au for details.