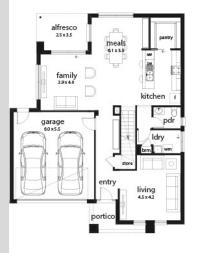

(Aspirations)

Home size: 29.23sq Land size: 350m<sup>2</sup>

Go to dennisfamily.com.au or call 1800 DENNIS for more information.

Anik Kapoor 0448321524 Reference HL0029952