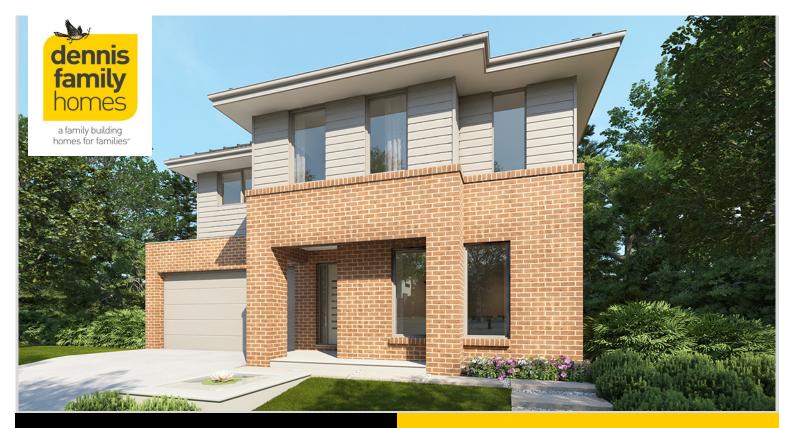

## **ALBRIGHT ESTATE - TRUGANINA**

Lot 852 Evansdale drv Truganina VIC 3029

- Aspirations Inclusions
- ✓ BAI
- ✓ Site Costs Allowance
- ✓ Developer/Estate Covenant Requirements
- ✓ Recycled Water
- ✓ NBN Connection
- √ 2580mm Ceiling Height
- ✓ Double Garage
- ✓ Sectional Garage Door
- ✓ Remote control to garage door
- √ Flyscreens
- √ Stainless Steel Appliances
- √ 900mm Appliances
- ✓ Ducted Heating
- ✓ Floor Coverings
- √ 35 m2 of Concrete Drive and Paving
- ✓ Current Promotion

(Aspirations)

Home size: 29.23sq Land size: 350m<sup>2</sup>

Go to dennisfamily.com.au or call 1800 DENNIS for more information.

Anik Kapoor 0448321524 Reference HL0029952