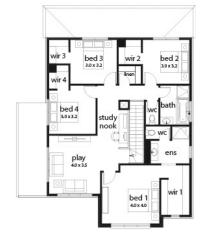

(Aspirations)

Home size: 29.23sq Land size: 350m<sup>2</sup>

Go to dennisfamily.com.au or call 1800 DENNIS for more information.

Anik Kapoor 0448321524 Reference HL0029952