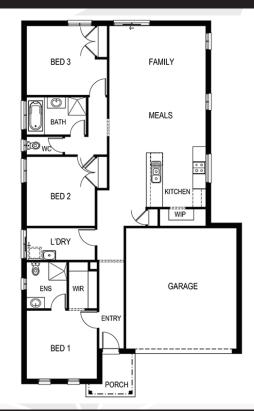

## Vogue 187

**⊢** 3 🛓 2 🚗 2 ⊢ 12.5m

Lot: 615 Alcock Road, TRUGANINA

Estate: Albright Block size: 388m<sup>2</sup>

**Title Exp: November 2019** 

House Size: 18.79sq

## **Package Includes:**

- Carpet and Floor tiles throughout
- Colorbond® roof
- Ceramic Cooktop and built in oven
- Reverse cycle split system
- Choice of 5 internal and 5 external colour schemes
- BAL 12.5 included
- Fixed Site Costs
- Developers Guidelines
- 6-star energy rating on BEST orientation
- Smart design to suit compact block sizes