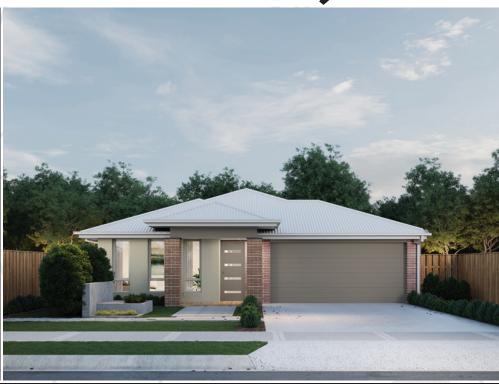

## Vogue 187

**⊢** 3 🛓 2 🚗 2 ⊢ 12.5m

Lot: 615 Alcock Road, TRUGANINA

Estate: Albright Block size: 388m<sup>2</sup>

**Title Exp: November 2019** 

House Size: 18.79sq