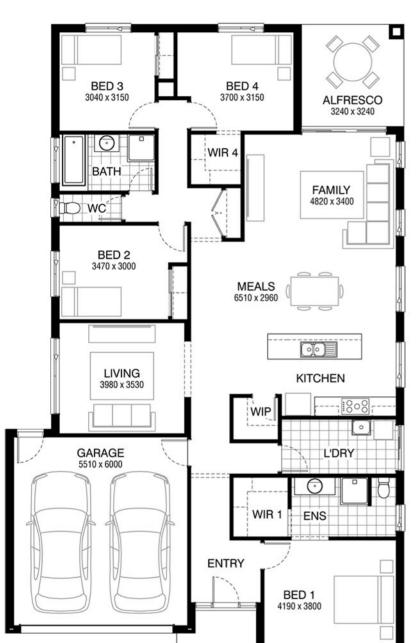

## Mendelsohn 234 ALPINE FACADE Lot 840 Ishalana Street, Truganina (Albright)

- Site Costs Including Rock Assurance
- Council and Developer Requirements
- 12 Month Price Freeze With Option To Extend
- Quality Assured With Our 30-Year Structural Guarantee and 15-Month Maintenance Pledge
- Multiple Floorplans and Facade Options Available
- Style Your Home With Expert Interior
  Designers At Our Edge Selection Studio