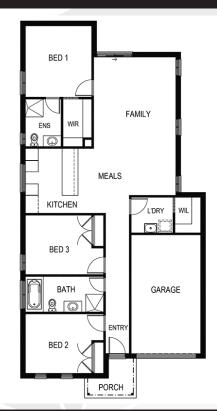

## Urban 160

**→** 3 🛓 2 🚗 1 🛏 10.5m

Lot: 714 Ludo Circuit, TRUGANINA

Estate: Albright Block size: 294m<sup>2</sup>

**Title Exp: November 2019** 

House Size: 16.05sq

## **Package Includes:**

- Carpet and Floor tiles throughout
- Colorbond® roof
- Ceramic Cooktop and built in oven
- Reverse cycle split system
- Choice of 5 internal and 5 external colour schemes
- BAL 12.5 included
- Fixed Site Costs
- Developers Guidelines
- 6-star energy rating on BEST orientation
- Smart design to suit compact block sizes