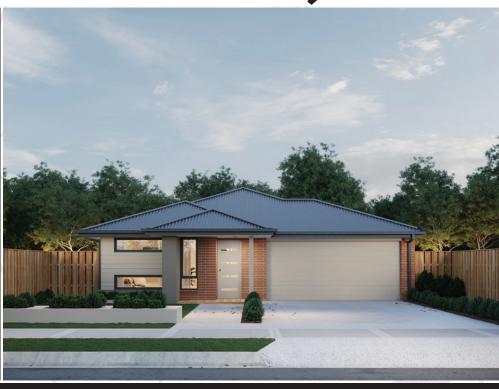

## Urban 160

**→** 3 🛓 2 🚗 1 🛏 10.5m

Lot: 714 Ludo Circuit, TRUGANINA

Estate: Albright Block size: 294m<sup>2</sup>

**Title Exp: November 2019** 

House Size: 16.05sq

## **Package Includes:**

- Carpet and Floor tiles throughout
- Colorbond® roof
- Ceramic Cooktop and built in oven
- Reverse cycle split system
- Choice of 5 internal and 5 external colour schemes
- BAL 12.5 included
- Fixed Site Costs
- Developers Guidelines
- 6-star energy rating on BEST orientation
- Smart design to suit compact block sizes