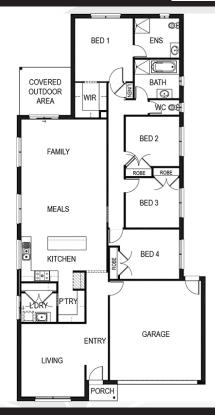

## Byron 244

Lot: 881 Scorpio Crescent, Truganina

Estate: Albright Block size: 401m<sup>2</sup> Title Exp: June 2020 House Size: 24.43sq