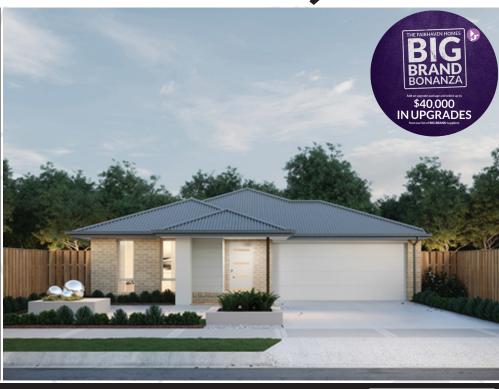

## Byron 244

Lot: 881 Scorpio Crescent, Truganina

Estate: Albright Block size: 401m<sup>2</sup> Title Exp: June 2020 House Size: 24.43sq

## **Package Includes:**

- Up to \$40,000 of upgrades (House specific)
- Developers Guidelines
- Fixed Site Costs
- Colorbond® roof
- 900mm Stainless Steel Upright Cooker
- 900mm Stainless Steel Canopy Rangehood
- Overhead Cabinets to the Kitchen
- Soft Close hinged doors and drawers
- Ducted Heating
- 6-star energy rating on BEST orientation