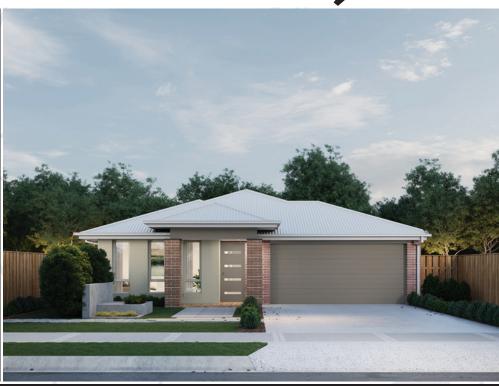

## Neo 195

🛏 4 🛓 2 🚗 2 ⊢ 12.5m

Lot: 881 Scorpio Crescent, Truganina

Estate: Albright Block size: 401m<sup>2</sup> Title Exp: June 2020 House Size: 19.53sq

www.fairhavenhomes.com.au

**Benjamin Jeffrey** t: 040261331 e: bjeffrey@fairhavenhomes.com.au **Albright Display** 9 Daybreak Circuit TRUGANINA, VIC 3029

mages are for illustration purposes only, driveway, landscaping, external lighting, furniture, window furnishings, & porch deck are not included. All pricing is based on our standard inclusions and site start within 6 months for Elegance & 12 months for Simplicity and Bridgewater from the initial deposit date. Floor plan depicts the garage size. Siting of the House is at the discretion of the Builder. The Builders reserves the right to withdraw or amend prices, inclusions, & special offers without notice. House is and sold separately, & pricing may vary due to land availability. Price does not include; not limited to: transfer duty, stamp duty, settlement costs or any other fees associated with the land settlement. It is the Purchasers responsibility to make independent enquiries into restrictions on the property in relation to MCPs, Developer Guidelines, Covenants, Building Envelopes, POS & Estate Eng, and to confirm land prices & availability before purchasing land. Fairhaven Homes acts as Builder for the sale of the Building only. "House & Land packages excludes block specific corner treatment & acoustics requirements where applicable & are subject to Developers design panel for final approval & may need to be mirrored or altered to comply. The Purchaser may be required to uggrade façade should a similar façade be built/submitted within proximity & additional cost may apply. For full details please contact one of our New Home Consultants. Fairhaven Homes Pty Ltd. 618744976 CTTLYE. 17(01/2020)