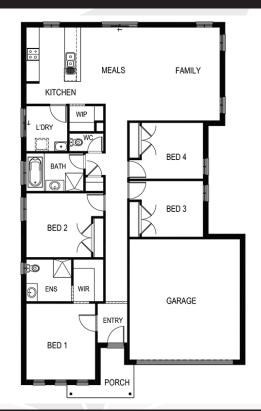

## Neo 195

🛏 4 🛓 2 🚗 2 ⊢ 12.5m

Lot: 881 Scorpio Crescent, Truganina

Estate: Albright Block size: 401m<sup>2</sup> Title Exp: June 2020 House Size: 19.53sq

## **Package Includes:**

- Carpet and Floor tiles throughout
- Colorbond® roof
- Ceramic Cooktop and built in oven
- Reverse cycle split system
- Choice of 5 internal and 5 external colour schemes
- BAL 12.5 included
- Fixed Site Costs
- Developers Guidelines
- 6-star energy rating on BEST orientation
- Smart design to suit compact block sizes