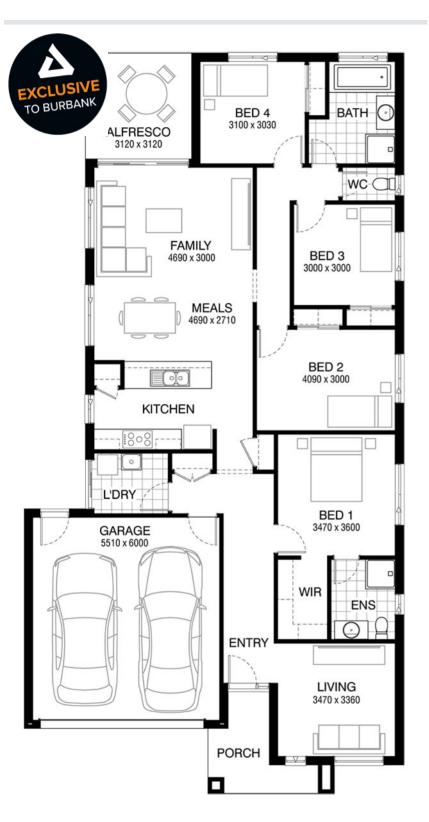

## Chatfield 206 DRYSDALE FACADE Lot 885 Scorpio Crescent, Truganina (Albright)

- Site Costs Including Rock Assurance
- Council and Developer Requirements
- 12 Month Price Freeze With Option To Extend
- Quality Assured With Our 30-Year Structural Guarantee and 15-Month Maintenance Pledge
- Multiple Floorplans and Facade Options Available
- Style Your Home With Expert Interior Designers At Our Edge Selection Studio