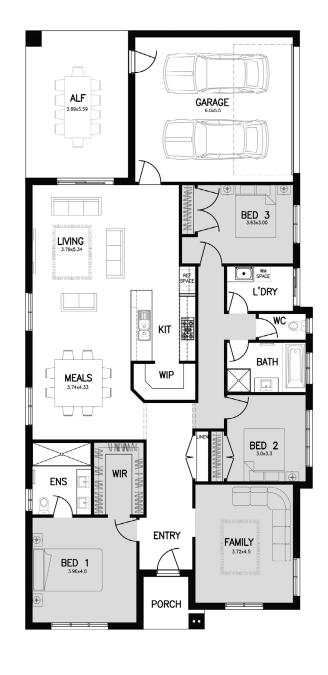

Floorplan variation | Lot 464

2 <del>-</del> 2 <del>-</del> 2 <del>- </del>

## REFER TO INDIVIDUAL FLOOR PLANS

Lot 464

\$649,900